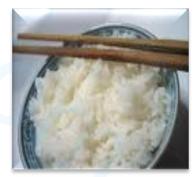

- 1. I'll have \_\_\_\_\_\_ instead of \_\_\_\_\_.
- 2. In Russia, people \_\_\_\_\_ instead of \_\_\_\_\_ hands.
- 3. Dale ordered \_\_\_\_\_\_ instead of \_\_\_\_\_\_.
- 4. Russians usually eat \_\_\_\_\_\_ instead of \_\_\_\_\_\_.
- 5. Russians use \_\_\_\_\_ for eating instead of \_\_\_\_\_.

#### **Speaking Activity**

Look at pictures of actions of people from other cultures. Compare it to your own culture, and what you normally do in certain situations.

Talk about .....

- **√**Dining etiquettes
- √Greeting newly weds
- **√**Meeting someone at work

### Discuss table setting in your culture.