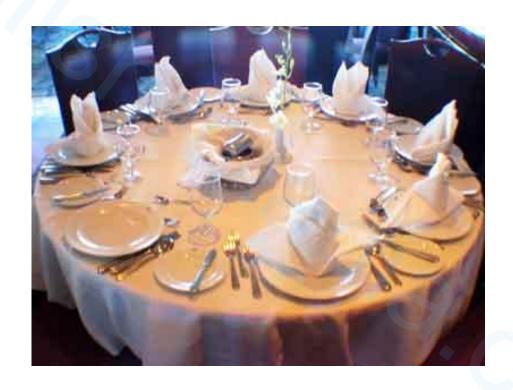

ting**

**Instead of** - suggests that one person, thing or action replaces another. Instead is not used alone as a preposition; we use the two words instead of. \_\_\_\_\_\_\_

- 1. I'll have \_\_\_\_\_\_ instead of \_\_\_\_\_.
- 2. In Russia, people \_\_\_\_\_ instead of \_\_\_\_\_ hands.
- 3. Dale ordered \_\_\_\_\_\_ instead of \_\_\_\_\_\_.
- 4. Russians usually eat \_\_\_\_\_\_ instead of \_\_\_\_\_\_.
- 5. Russians use \_\_\_\_\_ for eating instead of \_\_\_\_\_.









#### **Speaking Activity**



Look at pictures of actions of people from other cultures. Compare it to your own culture, and what you normally do in certain situations.



Talk about .....

- **√**Dining etiquettes
- √Greeting newly weds
- **√**Meeting someone at work



### Discuss table setting in your culture.





## **Tour Guide**

Have you ever gone on a tour? Where?

 How about giving a tour of your country to a foreigner friend?





## What do you recommend to a foreigner visiting your country and region?



Select one topic:
Places to go
Things to try
Things to learn







#### Language Hints:

In the morning/afternoon/evening...
On the first/second, etc, day
You simply must (see, go to, try, etc.)
One of my favorite things are...



## What do you recommend to a foreigner visiting your country and region?

Select one topic:
Places to go
Things to try
Things to learn

Language Hints:

In the morning/afternoon/evening...

On the first/second, etc, day

You simply must (see, go to, try, etc.)

One of my favorite things are...

#### Make a schedule by filling out the chart below:

| Schedule