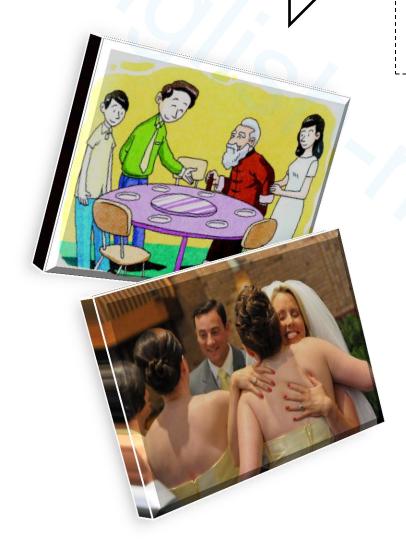

#### **Speaking Activity**

Look at pictures of actions of people from other cultures. Compare it to your own culture, and what you normally do in certain situations.

Talk about .....

- **√**Dining etiquettes
- √Greeting newly weds
- **√**Meeting someone at work