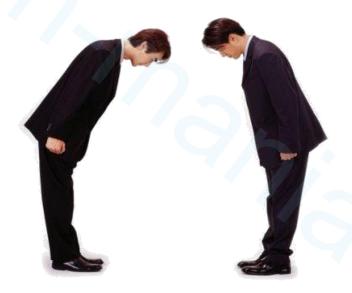

#### **Speaking Activity**

Look at pictures of actions of people from other cultures. Compare it to your own culture, and what you normally do in certain situations.

Talk about .....

- **√**Dining etiquettes
- √Greeting newly weds
- **√**Meeting someone at work